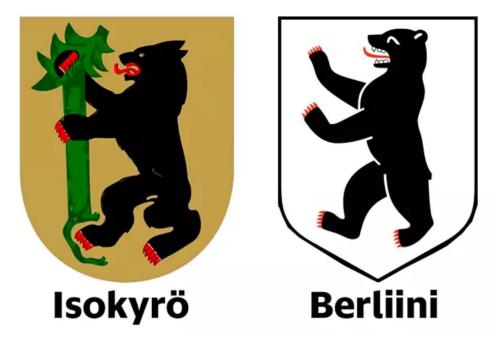

## Kuin kaksi marjaa: Berliini ja Isokyrö

15

Isonkyrön ja Berliinin vaakunat ovat keskenään kuin kaksi marjaa.

TILAAJILLE

#### **Nytin toimitus HS**

12.6.2014 20:24

Isokyröläistä alkoholijuomaa Helsingissä tarjoileva pop-up-baari Kyrönmaan Matkailun Edistämiskeskus teki Facebookissa torstaina havainnon: Isonkyrön ja Berliinin vaakunat ovat keskenään kuin kaksi marjaa!