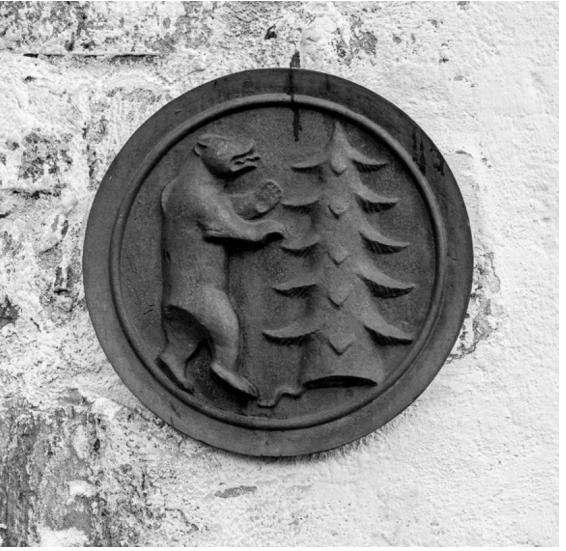

## Kuin kaksi marjaa: Berliini ja Isokyrö

15

Isonkyrön ja Berliinin vaakunat ovat keskenään kuin kaksi marjaa.

TILAAJILLE

#### **Nytin toimitus HS**

12.6.2014 20:24

Isokyröläistä alkoholijuomaa Helsingissä tarjoileva pop-up-baari Kyrönmaan Matkailun Edistämiskeskus teki Facebookissa torstaina havainnon: Isonkyrön ja Berliinin vaakunat ovat keskenään kuin kaksi marjaa!