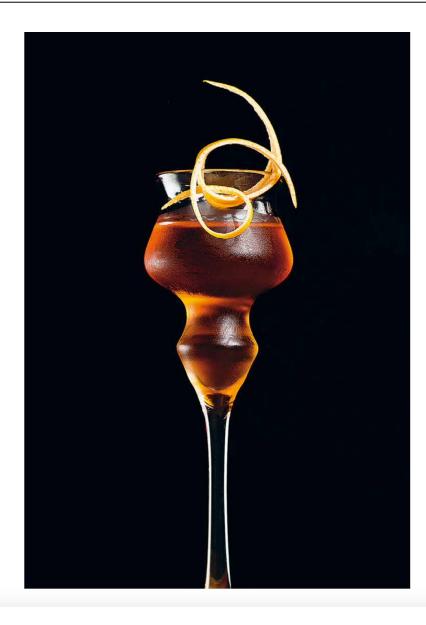

### **NAARAJOKI**

2 CL NAPUE
2 CL APEROL
2 CL DRY VERMOUTH, NOILLY PRAT
LINGONBERRY SPRAY (RECIPE PAGE ON 63)
GARNISH WITH ORANGE PEEL

Gently stir cold and pour into a cooled coupette glass. Garnish with orange peel and spray a little bit of Lingonberry spray.

Naarajoki is a small village in Isokyrö's region. I have spent my childhood summers not in Isokyrö but in Pieksämäki, which is on the beach of Naarajärvi lake. These memories include a canoe trip up to the river, midsummer bonfires and grandma's orange tea mugs from where we drank lingonberry juice. This drink is a summery version of Negroni where Campari is replaced by fruitier Aperol and sweet Vermouth is replaced by Noilly Prat's dry vermouth. Lingonberry spray and orange scent lifts this experience to the next level.