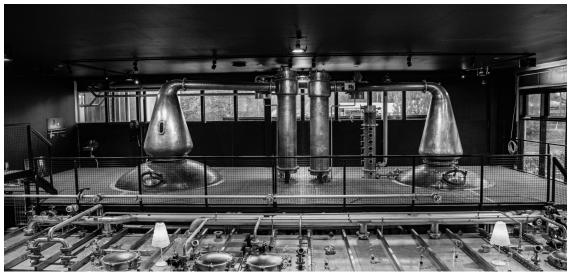

# **ISOKYRÖ**

# KYRÖ DISTILLERY COMPANY

FINLAND



# SOKYRO

-VOI TÄNNE JÄÄDÄ ASUMAANKIN-





































KYRÖ SAGA 3.0

14



KYRÖ DISTILLERY COMPANY

#### LAURA NISSINEN

### **NAARAJOKI**

2 CL NAPUE
2 CL APEROL
2 CL DRY VERMOUTH, NOILLY PRAT
LINGONBERRY SPRAY (RECIPE PAGE ON 63)
GARNISH WITH ORANGE PEEL

Gently stir cold and pour into a cooled coupette glass. Garnish with orange peel and spray a little bit of Lingonberry spray.

Naarajoki is a small village in Isokyrö's region. I have spent my childhood summers not in Isokyrö but in Pieksämäki, which is on the beach of Naarajärvi lake. These memories include a canoe trip up to the river, midsummer bonfires and grandma's orange tea mugs from where we drank lingonberry juice. This drink is a summery version of Negroni where Campari is replaced by fruitier Aperol and sweet Vermouth is replaced by Noilly Prat's dry vermouth. Li